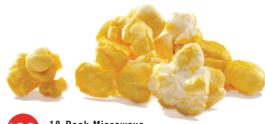

18-Pack Microwave UNBELIEVABLE BUTTER" MICROWAVE

The perfect combination of popcorn, oil, salt and butter to make you feel like you're at the movies.

WHITE CHEDDAR CHEESE CORN

The perfect combination of light, crispy popcorn and rich white cheddar cheese deliciousness in every savory bite.