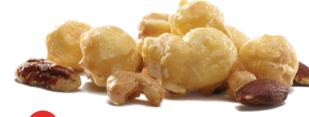

• Pecan Clusters 7 oz.

PREMIUM CARAMEL CORN with Almonds, Cashews & Pecans

The ideal pairing of sweet caramel popcorn mixed with almonds, cashews, & pecans.

18-Pack Microwave KETTLE CORN MICROWAVE

Deliciously sweet and salty popcorn that melts in your mouth.