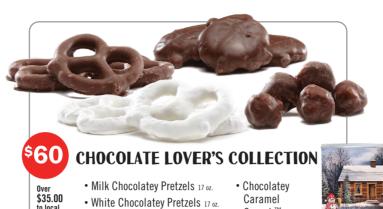

• Pecan Clusters 7 oz.

PREMIUM CARAMEL CORN with Almonds, Cashews & Pecans

The ideal pairing of sweet caramel popcorn mixed with almonds, cashews, & pecans.

18-Pack Microwave KETTLE CORN MICROWAVE

Deliciously sweet and salty popcorn that melts in your mouth.