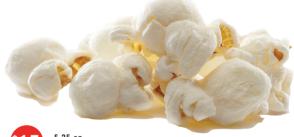

**CLASSIC CARAMEL CORN** A traditional favorite full of rich caramel flavor

**POPPING CORN** 

Trail's End plain kernels for those who like to make popcorn from scratch.

End products in any calendar vear and have 6% of your tota sales count towards your own Trail's End Scholarship. Once enrolled, 6% of your sales each year