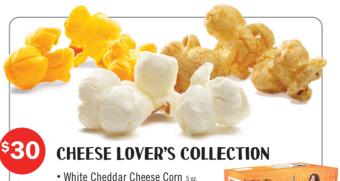

## POPCORN HELPS SCOUTS PAY FOR COLLEGE! LEARN MORE AT www.TRAILS-END.com/SCHOLARSHIP

Over \$20.00 • Yellow Cheddar Cheese Corn 5 or • Jalapeño Cheddar Cheese 5 oz.

POPCORN FOR OUR TROOPS Donate a gift of popcom for our military men and wo