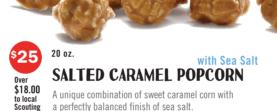

## POPCORN HELPS SCOUTS PAY FOR COLLEGE! LEARN MORE AT www.TRAILS-END.com/SCHOLARSHIP

Over \$20.00 • Yellow Cheddar Cheese Corn 5 or • Jalapeño Cheddar Cheese 5 oz.

POPCORN FOR OUR TROOPS Donate a gift of popcom for our military men and wo