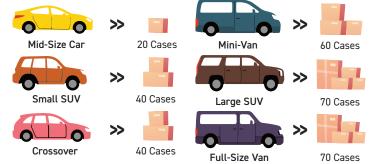

### **DISTRIBUTION**

<sup>\*</sup>The vehicle capacity estimates above are estimated without kids, car seats, strollers, etc.